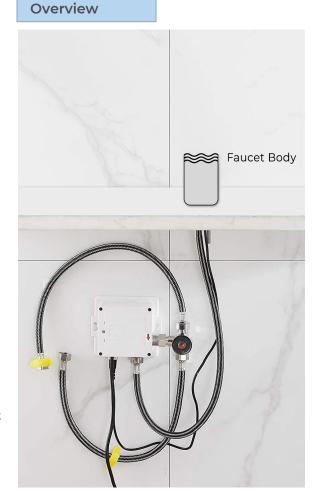

Static Power Consumption: 0.36mw Working Power consumption: 0.5mw Inductive Opening Time: < 1 second Inductive Closing Time: < 2 second Dia.of inlet / outlet pipe: G1/2"

Flux: ≥0.07L/S

Power Supply: Box Transformer (BOX)